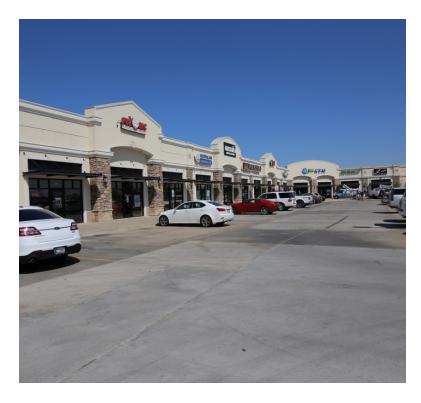

## **Summit Pointe Plaza**

9101 S Western Avenue, Oklahoma City, OK 73139 - (SW 89th & S Western Ave)

Year Built: 2008

**Sub Market:** South Oklahoma City/Moore

Summit Pointe Plaza is located on a prime corner in one of the highest income per capita areas in Oklahoma City. The SW 89th and Western market is Oklahoma City's fastest growing sub-market and highest traffic count corner in the area with over 25,000 vehicles per day on Western and over 18,000 vehicles per day on SW 89th. The shopping center is surrounded by residential neighborhoods, thriving retail and is just minutes from both I-240 and I-35. The plaza boasts national and regional tenants, such as T-Mobile, Slim Chickens and Louie's Bar & Grill.