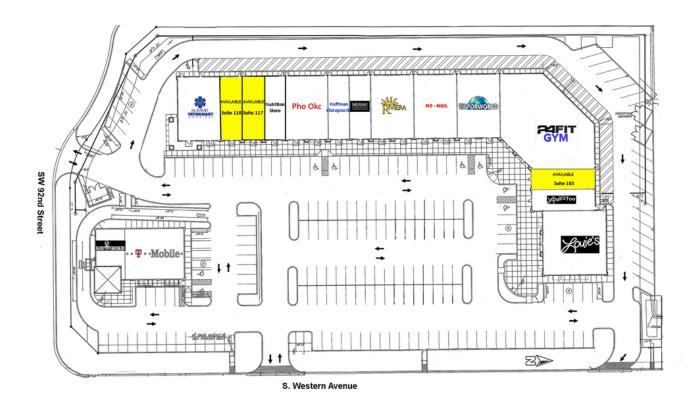

### RETAIL SPACE NOW AVAILABLE

 Available SF:
 1,200 - 2,400 SF

 Suite 103
 1,200 SF

 Suite 117
 1,200 SF

 Suite 118
 1,200 SF

**Lease Rate:** \$16.00 SF/yr (NNN)

**Lot Size:** 3.35 Acres

**Building Size:** 30,414 SF