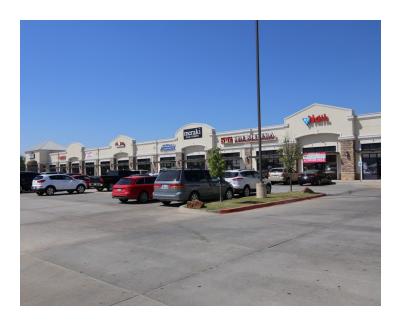

## **Summit Pointe Plaza**

9101 S Western Avenue, Oklahoma City, OK 73139 - (SW 89th & S Western Ave)

### RETAIL SPACE NOW AVAILABLE

 Available SF:
 1,200 - 2,400 SF

 Suite 103
 1,200 SF

 Suite 117
 1,200 SF

 Suite 118
 1,200 SF

**Lease Rate:** \$16.00 SF/yr (NNN)

**Lot Size:** 3.35 Acres

**Building Size:** 30,414 SF

Year Built: 2008

**Sub Market:** South Oklahoma City/Moore

Summit Pointe Plaza is located on a prime corner in one of the highest income per capita areas in Oklahoma City. The SW 89th and Western market is Oklahoma City's fastest growing sub-market and highest traffic count corner in the area with over 25,000 vehicles per day on Western and over 18,000 vehicles per day on SW 89th. The shopping center is surrounded by residential neighborhoods, thriving retail and is just minutes from both I-240 and I-35. The plaza boasts national and regional tenants, such as T-Mobile, Slim Chickens and Louie's Bar & Grill.